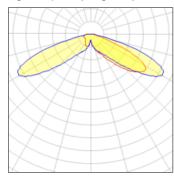

## Light output 1 (integrated)

| Lamp type          | LED      | CCT         | 2700 K |
|--------------------|----------|-------------|--------|
| Nominal lamp power | 259 W    | CRI         | 70     |
| Total flux         | 21970 lm | LOR         | 100%   |
| Luminous efficacy  | 85 lm/W  | Total power | 259 W  |