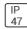

## Product data sheet

MSA MESA LED MSA-SA4D-727-U-T3









Die-cast aluminum housing and door, Lumens packages ranging from 3,000 - 29,000 lumens, Choice of 13 high-efficiency, patented AccuLED Optics™, Base casting slip fits over a standard 3" O.D. tenon, Wall, single and dual-mount configurations available, 10kV/10vkA surge protection standard, LED fixture features a five-year warranty

## Light output 1 (integrated)



| Lamp type          | LED      | CCT         | 2700 K |
|--------------------|----------|-------------|--------|
| Nominal lamp power | 259 W    | CRI         | 70     |
| Total flux         | 21970 lm | LOR         | 100%   |
| Luminous efficacy  | 85 lm/W  | Total power | 259 W  |

Mounting mode

Wall mounted

Shape and measurements

Height: 0.39 in Diameter: 6.00 in

Adjustability

Fixed

Electric

System power: 259 W

Prot