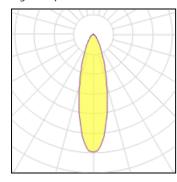

## Light output 1

| 1 x LED            |          |
|--------------------|----------|
| Nominal lamp power | 140 W    |
| Lamp flux          | 19800 lm |
| Luminous efficacy  | 128 lm/W |
| CCT                | 4948 K   |
| CRI                | 99       |

| 140 W  | LOR         | 94%      |
|--------|-------------|----------|
| 800 lm | Total flux  | 18574 lm |
| 3 lm/W | Total power | 145.4 W  |
| 4948 K |             |          |

Mounting mode

Pole top mounted