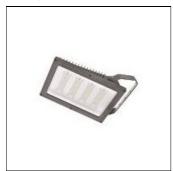

## Product data sheet

140W LED FLOODLIGHT (NB19) TYPE 4 (5000K) S2266 LEDXION K10119

NIKKON

IP 66

NIKKON S2266 LEDXION K10119 140W LED Floodlight (NB19) Type 4 (5000K)

Shape and measurements

Length: 3.94 in Width: 3.94 in Height: 3.94 in

Adjustability

Tiltable

Electric

System power: 145.4 W

Protection

IP: 66