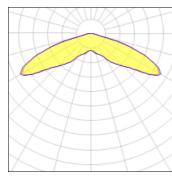

## Light output 1 (integrated)

| Lamp type          | LED      | CCT         | 3000 K |
|--------------------|----------|-------------|--------|
| Nominal lamp power | 25.9 W   | CRI         | 75     |
| Total flux         | 2632 lm  | LOR         | 100%   |
| Luminous efficacy  | 102 lm/W | Total power | 25.9 W |