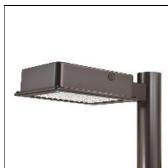

## Product data sheet

RV RIDGEVIEW LED LDRV-5MQ-F01-E-7050

**COOPER LIGHTING** 

One-piece, die-cast aluminum housing can be pole or wall-mounted, Optical design creates consistent distribution and scalability, Choice of 12 high-efficiency, patented AccuLED Optics™, Standard in 4000K (+/- 275K) CCT and nominal 70 CRI, Suitable for operation in -40°C to 40°C ambient environments, 120-277V 50/60Hz, 347V 60Hz or 480V 60Hz operation, Proprietary circuit module withstands 10kV of transient line surge, Optional battery pack and bi-level switching, Five-year warranty

Mounting mode

Pole top mounted

Shape and measurements

Length: 2.04 in Width: 12.00 in Height: 0.39 in

Adjustability

Fixed

Electric

System power: 25.9 W