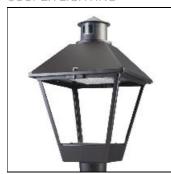

## Product data sheet

LXF/LXT LEXINGTON HID/LED LXF.LXT-PA1-20-727-U-T2R-CL

COOPER LIGHTING

Aluminum housing, top, and base, Greater than 98% life at 60,000 hours ( $40^{\circ}$ C) (LED), Up to 140 lumens per watt, Lumen packages ranging from 2,000 – 11,000 lumens, Self-aligning pole-top fitter fits 2-3/8" and 3" O.D. tenons, Optional NEMA photocontrol receptacle, Five-year warranty (LED)

Mounting mode

Pole top mounted

Shape and measurements

Height: 10.00 in Diameter: 14.00 in

Adjustability

Fixed

Electric

System power: 21 W