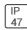

## Product data sheet

LXF/LXT LEXINGTON HID/LED LXF.LXT-PA1-20-727-U-T2R-CL

COOPER LIGHTING







Aluminum housing, top, and base, Greater than 98% life at 60,000 hours ( $40^{\circ}$ C) (LED), Up to 140 lumens per watt, Lumen packages ranging from 2,000 – 11,000 lumens, Self-aligning pole-top fitter fits 2-3/8" and 3" O.D. tenons, Optional NEMA photocontrol receptacle, Five-year warranty (LED)

## Light output 1 (integrated)



| Lamp type          | LED      | CCT         | 2700 K |
|--------------------|----------|-------------|--------|
| Nominal lamp power | 21 W     | CRI         | 70     |
| Total flux         | 2232 lm  | LOR         | 100%   |
| Luminous efficacy  | 106 lm/W | Total power | 21 W   |

Mounting mode

Pole top mounted

Shape and measurements

Height: 10.00 in Diameter: 14.00 in

Adjustability

Fixed

Electric

System power: 21 W

Protection

IP: 47