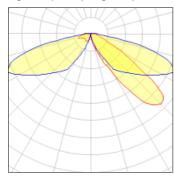

## Light output 1 (integrated)

| Lamp type          | LED      | CCT         | 2700 K |
|--------------------|----------|-------------|--------|
| Nominal lamp power | 21 W     | CRI         | 70     |
| Total flux         | 2232 lm  | LOR         | 100%   |
| Luminous efficacy  | 106 lm/W | Total power | 21 W   |