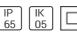

# Product data sheet

PERSEO4 LED 525021

FLOS





L



• Outdoor luminaire for installation on wall or on pole/bracket • Configuration: die-cast aluminium structure. EN AB-47100 alloy (low copper content) • Double layer coating for high resistance to corrosion: The low copper Aluminium alloy is painted with a double coat using powders which are complaint with QUALICOAT standards: a first layer of epoxy powder (with excellent chemical and mechanical resistance) and a second finishing layer of polyester powder (resistant to UV rays and atmospheric agents). The entire painting process of the aluminium fitting starts from components which have been sand-blasted in advance to make the surface more porous and increase the adherence of the paint. Ares effects alkaline and acid washing to clean the surfaces completely, then rinses with demineralised