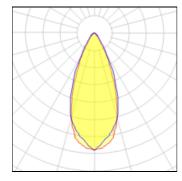

# Light output 1 (integrated)

| LED     | CCT           | 6000 K                |
|---------|---------------|-----------------------|
| 7 W     | CRI           | 70                    |
| 435 lm  | LOR           | 99%                   |
| 62 lm/W | Total power   | 7 W                   |
|         | 7 W<br>435 lm | 7 W CRI<br>435 lm LOR |