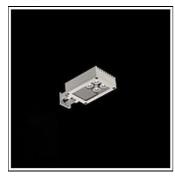

# Product data sheet

PERSEO4 LED 525021

FLOS

L

• Outdoor luminaire for installation on wall or on pole/bracket • Configuration: die-cast aluminium structure. EN AB-47100 alloy (low copper content) • Double layer coating for high resistance to corrosion: The low copper Aluminium alloy is painted with a double coat using powders which are complaint with QUALICOAT standards: a first layer of epoxy powder (with excellent chemical and mechanical resistance) and a second finishing layer of polyester powder (resistant to UV rays and atmospheric agents). The entire painting process of the aluminium fitting starts from components which have been sand-blasted in advance to make the surface more porous and increase the adherence of the paint. Ares effects alkaline and acid washing to clean the surfaces completely, then rinses with demineralised water to remove any residue particles, subsequently a chemical conversion treatment is done to protect against rusting. • Tempered extra-clear glass diffuser, silicone gaskets.

# Shape and measurements

Length: 3.15 in Width: 1.38 in Height: 4.33 in