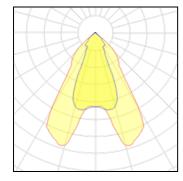

## Light output 1 (integrated)

| Lamp type          | LED     | CCT         | 3000 K |
|--------------------|---------|-------------|--------|
| Nominal lamp power | 29 W    | CRI         | 80     |
| Total flux         | 2350 lm | LOR         | 100%   |
| Luminous efficacy  | 81 lm/W | Total power | 29 W   |