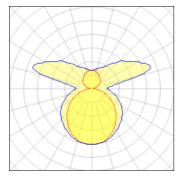

## Light output 1 (integrated)

| К  |
|----|
| 0  |
| %  |
| %  |
| Ν  |
| )' |