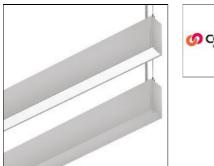

# Product data sheet

DEFINE LED SUSPENDED LUMINAIRE S122DIP-S865D530U940-4F0-1E-UDD-D4 COOPER LIGHTING

() COOPER Ugrung Soundars

Surface mount slot family in 2", 3", 4" and 5" housing sizes, Specifiable to the nearest 1', Multiple lensing options: flush satin, drop, regressed and asymmetric, Multiple lumen packages, 0-10V dimming standard; DALI dimming available, 2700K, 3000K, 3500K, 4000K and 5000K correlated color temperatures, VividTune CCT tuning options from 3000K–5000K or 2700K-6500K, Integral Wavelinx, Lumawatt Pro and stand-alone sensors available, Customizable in-wall, in-ceiling and wall-to-ceiling corners available, DLC listed configurations available

# Mounting mode

Pendant

# Shape and measurements

Length: 48.00 in Width: 2.00 in Height: 1.00 in