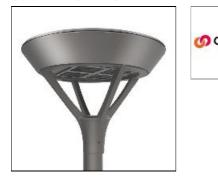

## Product data sheet

PMM MESA PMM-SA2C-740-U-T4W-HSS COOPER LIGHTING

Die-cast aluminum housing and door, Lumens packages ranging from 3,000 - 29,000 lumens, Choice of 13 high-efficiency, patented AccuLED Optics<sup>™</sup>, Base casting slip fits over a standard 3" O.D. tenon, Wall, single and dual-mount configurations available, 10kV/10vkA surge protection standard, LED fixture features a five-year warranty