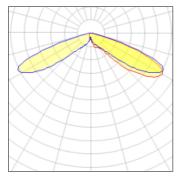

## Light output 1 (integrated)

| Lamp type          | LED     | CCT         | 4000 K |
|--------------------|---------|-------------|--------|
| Nominal lamp power | 113 W   | CRI         | 70     |
| Total flux         | 9300 lm | LOR         | 100%   |
| Luminous efficacy  | 82 lm/W | Total power | 113 W  |