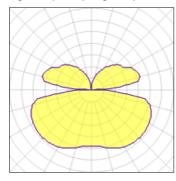

## Light output 1 (integrated)

| Lamp type          | LED     | CCT         | 4000 K |
|--------------------|---------|-------------|--------|
| Nominal lamp power | 48 W    | CRI         | 80     |
| Total flux         | 3410 lm | LOR         | 100%   |
| Luminous efficacy  | 71 lm/W | ULOR        | 38%    |
|                    |         | Total power | 48 W   |