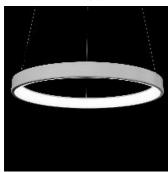

# Product data sheet

LUNAOP 40001/4000/BI

MARTINELLI LUCE

A ring of light, slight suspended in the space, designed to provide a minimal visual impact. An exterior frame in white lacquered aluminum highlights its profile and an inner white opal methacrylate band ensures an optimal diffusion light with LED source. Dimmable drivers integrated into the ceiling support.