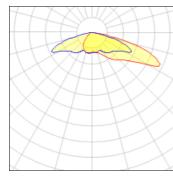

## Light output 1 (integrated)

| Lamp type          | LED      | CCT         | 3000 K  |
|--------------------|----------|-------------|---------|
| Nominal lamp power | 156.5 W  | CRI         | 75      |
| Total flux         | 14555 lm | LOR         | 100%    |
| Luminous efficacy  | 93 lm/W  | Total power | 156.5 W |