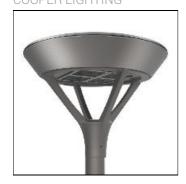

## Product data sheet

PMM MESA PMM-SA1D-730-U-T4FT COOPER LIGHTING

Die-cast aluminum housing and door, Lumens packages ranging from 3,000 - 29,000 lumens, Choice of 13 high-efficiency, patented AccuLED Optics™, Base casting slip fits over a standard 3" O.D. tenon, Wall, single and dual-mount configurations available, 10kV/10vkA surge protection standard, LED fixture features a five-year warranty