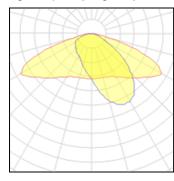

## Light output 1 (integrated)

highlights of HELIUS.

| Lamp type          | LED      | CCT         | 4000 K |
|--------------------|----------|-------------|--------|
| Nominal lamp power | 150 W    | CRI         | 70     |
| Total flux         | 22000 lm | LOR         | 100%   |
| Luminous efficacy  | 147 lm/W | Total power | 150 W  |