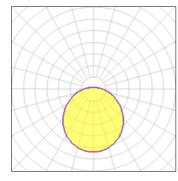

## Product data sheet

FLAT POLYMERO 311593.002.3.76

RZB

Series: Flat Polymero Type of Protection: IP 40 Protection Class: I Voltage: 230 V / 50 Hz Base: metal, powder-coated. Diffuser fastening: push lock. Diffuser: plastic (polycarbonate), opal. Available Colours: white Type of Installation: Ceiling mounting, Wall (surface) Dimensions: D 515, H 150 Lamp: LED Colour Temperature: 4000K Socket 1: without socket Operating Mode Lamp 1: Converter, dimmable, DALI Safety Marks: F-mark Impact Protection: IK10 (20 Joule) Luminaire flux LED: 3700lm System power: 35W Beam Angle: 115° Number of fittings B10A: 10 Number of fittings B16A: 17 Number of fittings C10A: 16 Number of fittings C16A: 26 Inrush current: 49A Unified Glare Ratio: 20,4 EEC: A++

## Light output 1 (integrated)

| Lamp type          | LED      | CCT         | 4000 K |
|--------------------|----------|-------------|--------|
| Nominal lamp power | 35 W     | CRI         | 80     |
| Total flux         | 3700 lm  | LOR         | 100%   |
| Luminous efficacy  | 106 lm/W | ULOR        | 8%     |
|                    |          | Total power | 35 W   |