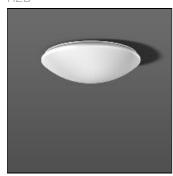

## Product data sheet

FLAT POLYMERO 311593.002.3.76

RZB

Series: Flat Polymero Type of Protection: IP 40 Protection Class: I Voltage: 230 V / 50 Hz Base: metal, powder-coated. Diffuser fastening: push lock. Diffuser: plastic (polycarbonate), opal. Available Colours: white Type of Installation: Ceiling mounting, Wall (surface) Dimensions: D 515, H 150 Lamp: LED Colour Temperature: 4000K Socket 1: without socket Operating Mode Lamp 1: Converter, dimmable, DALI Safety Marks: F-mark Impact Protection: IK10 (20 Joule) Luminaire flux LED: 3700lm System power: 35W Beam Angle: 115° Number of fittings B10A: 10 Number of fittings B16A: 17 Number of fittings C10A: 16 Number of fittings C16A: 26 Inrush current: 49A Unified Glare Ratio: 20,4 EEC: A++

Mounting mode

Ceiling mounted

Shape and measurements

Height: 5.91 in Diameter: 20.28 in

Adjustability

Fixed

Electric

System power: 35 W