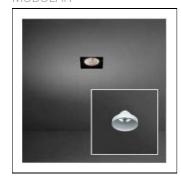

# Product data sheet

MINI MULTIPLE TRIMLESS FOR SMART LOTIS LED 4000K FLOOD GE BLACK 12535202+12555102

MODULAR

Highly versatile Twenty years after its initial launch, Mini multiple is still a coveted luminaire. Mini multiple is the reference of our architectural lighting portfolio. The technology is on full display and allows this luminaire to fit well into both a minimalist and an industrial-chic environment. The gimbaled system allows you to direct the light source at any angle of your chouce. Mini multiple has a very subtle alu trim. Available in one-, two-, three- and four lamps versions in different colours. Connect Mini multiple with Smart by adding the Smart frontrings to your recessed spot.

#### Mounting mode

Ceiling recessed, Wall recessed