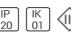

# Product data sheet

MINI MULTIPLE TRIMLESS FOR SMART LOTIS LED 4000K FLOOD GE BLACK 12535202+12555102

MODULAR







Highly versatile Twenty years after its initial launch, Mini multiple is still a coveted luminaire. Mini multiple is the reference of our architectural lighting portfolio. The technology is on full display and allows this luminaire to fit well into both a minimalist and an industrial-chic environment. The gimbaled system allows you to direct the light source at any angle of your chouce. Mini multiple has a very subtle alu trim. Available in one-, two-, three- and four lamps versions in different colours. Connect Mini multiple with Smart by adding the Smart frontrings to your recessed spot.

#### Light output 1



| 6.2 W   |
|---------|
| 590 lm  |
| 81 lm/W |
| 4000 K  |
| 90      |
|         |

| LOR         | 85%    |
|-------------|--------|
| Total flux  | 501 lm |
| Total power | 6