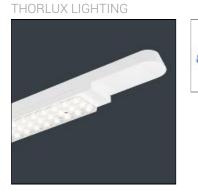

# ZIPLINE BROAD LED - 33W - 4000K ZP16429

The Zipline is a self-contained pre-wired trunking and LED lighting system offering unparalleled flexibility in terms of lighting layout and scheme design. The Zipline combines architectural impact, longevity and supreme efficiency (128.6 LL/CW) providing the lighting designer with the perfect lighting solution for many building-wide applications. With five luminaire power options, broad, narrow and double asymmetric light distributions and a variety of accessories the Zipline is a truly versatile suspended or surface mounted lighting system.

## Mounting mode

Pendant

### Shape and measurements

Length: 58.86 in Width: 2.60 in Height: 2.48 in