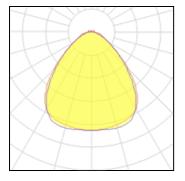

#### Light output 1 (integrated)

| LED      | CCT             | 4000 K                                 |
|----------|-----------------|----------------------------------------|
| 35 W     | CRI             | 80                                     |
| 6530 lm  | LOR             | 100%                                   |
| 187 lm/W | ULOR            | 3%                                     |
|          | Total power     | 35 W                                   |
|          | 35 W<br>6530 lm | 35 W CRI   6530 lm LOR   187 lm/W ULOR |