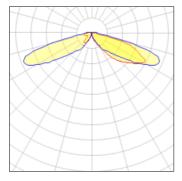

## Light output 1 (integrated)

| Lamp type          | LED     | CCT         | 2700 K |
|--------------------|---------|-------------|--------|
| Nominal lamp power | 96 W    | CRI         | 80     |
| Total flux         | 7222 lm | LOR         | 100%   |
| Luminous efficacy  | 75 lm/W | ULOR        | 2%     |
|                    |         | Total power | 96 W   |
|                    |         |             |        |