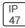

## Product data sheet

GAA-AF-10-LED-U-SLR-7027

**COOPER LIGHTING** 







Choice of 16 high-efficiency, patented AccuLED Optics™, 3,400 - 61,800 lumens, up to 131 lp/W, Standard in 4000K CCT, 70 CRI, optional 2700K, 3000K, 5000K and 6000K, -40°C to 40°C operating range, 120-277V 50/60Hz, 347V 60Hz or 480V 60Hz operation, IP66 rated housing and LED Light Squares, Thermally conductive polymer heatsink for up to 22% weight reduction, Pole, mast-arm or wall-mounted configurations, 3G vibration rated, Five-year warranty

## Light output 1 (integrated)



| Lamp type          | LED      | CCT         | 2700 K |
|--------------------|----------|-------------|--------|
| Nominal lamp power | 558 W    | CRI         | 70     |
| Total flux         | 44838 lm | LOR         | 100%   |
| Luminous efficacy  | 80 lm/W  | Total power | 558 W  |

Mounting mode

Pole top mounte