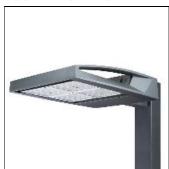

## Product data sheet

GAA-AF-10-LED-U-SLR-7027

**COOPER LIGHTING** 

Choice of 16 high-efficiency, patented AccuLED Optics™, 3,400 - 61,800 lumens, up to 131 lp/W, Standard in 4000K CCT, 70 CRI, optional 2700K, 3000K, 5000K and 6000K, -40°C to 40°C operating range, 120-277V 50/60Hz, 347V 60Hz or 480V 60Hz operation, IP66 rated housing and LED Light Squares, Thermally conductive polymer heatsink for up to 22% weight reduction, Pole, mast-arm or wall-mounted configurations, 3G vibration rated, Five-year warranty