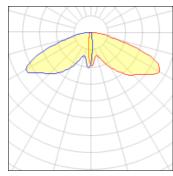

## Light output 1 (integrated)

| Lamp type          | LED      | CCT         | 2700 K |
|--------------------|----------|-------------|--------|
| Nominal lamp power | 558 W    | CRI         | 70     |
| Total flux         | 44838 lm | LOR         | 100%   |
| Luminous efficacy  | 80 lm/W  | Total power | 558 W  |