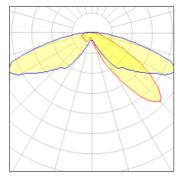

## Light output 1 (integrated)

| Lamp type          | LED     | CCT         | 3000 K |
|--------------------|---------|-------------|--------|
| Nominal lamp power | 21 W    | CRI         | 80     |
| Total flux         | 2023 lm | LOR         | 100%   |
| Luminous efficacy  | 96 lm/W | ULOR        | 3%     |
|                    |         | Total power | 21 W   |