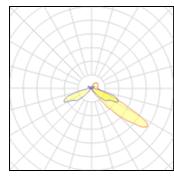

## Light output 1 (integrated)

| Lamp type          | LED     | CCT         | 4000 K |
|--------------------|---------|-------------|--------|
| Nominal lamp power | 14 W    | CRI         | 70     |
| Total flux         | 1104 lm | LOR         | 100%   |
| Luminous efficacy  | 79 lm/W | ULOR        | 19%    |
|                    |         | Total power | 14 W   |