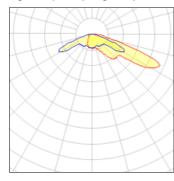

## Light output 1 (integrated)

| Lamp type          | LED     | CCT         | 3000 K  |
|--------------------|---------|-------------|---------|
| Nominal lamp power | 102.2 W | CRI         | 80      |
| Total flux         | 6622 lm | LOR         | 100%    |
| Luminous efficacy  | 65 lm/W | Total power | 102.2 W |