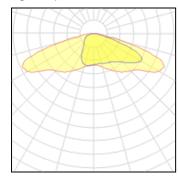

### Light output 1

#### 12 x LED

| Nominal lamp power | 2 W     |
|--------------------|---------|
| Lamp flux          | 310 lm  |
| Luminous efficacy  | 96 lm/W |
| CCT                | 4000 k  |
| CRI                | 80      |

LOR Total flux Total power

2602 lm 27 W

70%