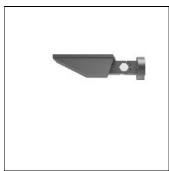

# Product data sheet

PIA230 [R65] IP66:LED-12/24W/4K 108-1665

WE-EF

IP66, Class I. IK08. Marine-grade, die-cast aluminium alloy. 5CE superior corrosion protection including PCS hardware. Silicone rubber gaskets. Safety glass, hinged. Integral EC electronic converter. CAD-optimised optics for superior illumination and glare control. OLC® One LED Concept. Factory installed LED circuit board. Luminaire +/-30° tiltable.

# Mounting mode

Wall mounted

### Shape and measurements

Length: 9.84 in Width: 5.51 in Height: 24.41 in Weight: 8.5 kg