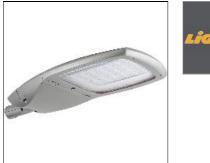

# Product data sheet

BILLUND 3 STREET AND AREA LIGHTING LUMINAIRES

BIU-90023-LC-T1-W40

LIGMAN

- Lamp LED - CRI Ra > 70 - Colour 3000K and 4000K - Die-cast aluminium housing pre-treated before powder coating ensuring high corrosion resistance - Thermal heat dissipation body - Stainless steel fasteners in grade 316 - Durable silicone rubber gasket - High-efficiency polycarbonate lens - Clear toughened glass - Surge protection 10 kV

#### Shape and measurements

Length: 37.40 in Width: 17.91 in Height: 4.92 in Weight: 14.3 kg