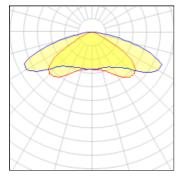

# Light output 1 (integrated)

| Lamp type          | LED      | CCT         | 4032 K |
|--------------------|----------|-------------|--------|
| Nominal lamp power | 198 W    | CRI         | 70     |
| Total flux         | 26137 lm | LOR         | 100%   |
| Luminous efficacy  | 132 lm/W | Total power | 198 W  |

## Glare protection

Glare protection: UGR < 19