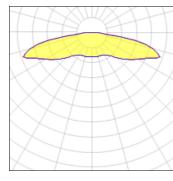

## Light output 1 (integrated)

| Lamp type          | LED      | CCT         | 3000 K |
|--------------------|----------|-------------|--------|
| Nominal lamp power | 24.7 W   | CRI         | 75     |
| Total flux         | 2824 lm  | LOR         | 100%   |
| Luminous efficacy  | 114 lm/W | Total power | 24.7 W |