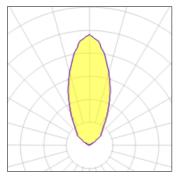

## 1 x Metal halide lamp Nominal lamp power 35 W G8D.5 Socket Lamp flux 3400 lm LOR 67% Luminous efficacy 65 lm/W ULOR 67% 3000 K CCT Total flux 2267 lm CRI 81 Total power 35 W

| Mounting mode          | Electric           |
|------------------------|--------------------|
| Floor recessed         | System power: 35 W |
| Shape and measurements | Appliance Class: I |
| Height: 3.46 in        | Protection         |
| Diameter: 4.33 in      | IP: 67             |
| Adjustability          | IK: 09             |
| Fixed                  |                    |