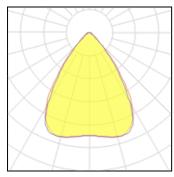

# Product data sheet

ARENA 1200 WHITE MEDIUM 23370LM 4000K RA>80 DALI

5703821176354

SG ARMATUREN

Arena is an energy efficient surface mounted IP23 luminaire for use in industry and storage. It is easy to install with hinged gear tray, and can be mounted either direct on ceiling (screws) or by using the mounting hooks for horizontal wiring. Arena is available in two lengths and with three different light distributions. Light distribution Direct (Medium) Light technic LED 155W 4000K Ra>80 SDCM 3 L90/B10 >70,000 hrs L80/B20 >100,000 hrs Control/Dimming DALI Protection Class I IP23 Energy and approvals CE Materials and finish Housing: Sheet steel Colour: White (RAL 9010, 20% gloss) Optics: PMMA Mounting/Connection Suspended or surface, Indoor Cable entry: end caps (knock out) 5 pole screwless terminal block Max. luminaires per circuit breaker: B10: 7, B16: 12, C10: 12, C16: 20

# 1 x LED Nominal lamp power Lamp flux Luminous efficacy

CCT

CRI

155 W 23370 lm 151 lm/W 4000 K 80 LOR Total flux Total power

100% 23378 lm 155 W