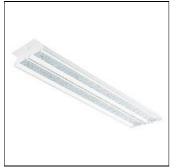

# Product data sheet

ARENA 1200 WHITE MEDIUM 23370LM 4000K RA>80 DALI

5703821176354

SG ARMATUREN

Arena is an energy efficient surface mounted IP23 luminaire for use in industry and storage. It is easy to install with hinged gear tray, and can be mounted either direct on ceiling (screws) or by using the mounting hooks for horizontal wiring. Arena is available in two lengths and with three different light distributions. Light distribution Direct (Medium) Light technic LED 155W 4000K Ra>80 SDCM 3 L90/B10 >70,000 hrs L80/B20 >100,000 hrs Control/Dimming DALI Protection Class I IP23 Energy and approvals CE Materials and finish Housing: Sheet steel Colour: White (RAL 9010, 20% gloss) Optics: PMMA Mounting/Connection Suspended or surface, Indoor Cable entry: end caps (knock out) 5 pole screwless terminal block Max. luminaires per circuit breaker: B10: 7, B16: 12, C10: 12, C16: 20

#### Shape and measurements

Length: 49.45 in Width: 11.61 in Height: 2.32 in

# Design

Color of housing: White