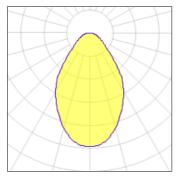

## Light output 1

## 

| I x LED            |         |             |        |
|--------------------|---------|-------------|--------|
| Nominal lamp power | 75 W    | LOR         | 70%    |
| Lamp flux          | 1100 lm | Total flux  | 772 lm |
| Luminous efficacy  | 15 lm/W | Total power | 75 W   |
| CCT                | 3000 K  |             |        |
| CRI                | 100     |             |        |
|                    |         |             |        |