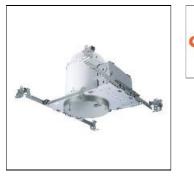

## Product data sheet

H5T SERIES H5T 5012W\_75R30FL COOPER LIGHTING

Got Nail!<sup>™</sup> bar hangers, Pass-N-Thru<sup>™</sup> tool-less shortening of bar hangers, Slide-N-Side<sup>™</sup> wire traps, Quick Connect wiring connectors included in junction box, Thermally protected, Die-formed housing and plaster frame, Housing may be removed from plaster frame for junction box access