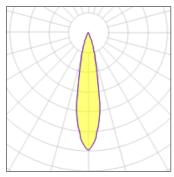

Light output 1

## 1 x LED

| I X LED            |         |             |        |
|--------------------|---------|-------------|--------|
| Nominal lamp power | 8.5 W   | LOR         | 49%    |
| Lamp flux          | 580 lm  | Total flux  | 284 lm |
| Luminous efficacy  | 33 lm/W | Total power | 8.5 W  |
| CCT                | 3000 K  |             |        |
| CRI                | 80      |             |        |
|                    |         |             |        |