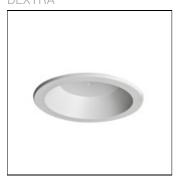

## Product data sheet

BTECL L22 LE3 BTECL EMERGENCY DEXTRA

Btec Large Downlighter - Ø220mm, IP40 Recessed downlighter with spun aluminium housing, spring steel retaining clips and high transmission polycarbonate diffuser. Options: LE3 - Lithium Emergency (493 lumen output) LS3 - Lithium Selftest LA3 - Lithium Autotest CB - Please specify 50v, 110v or 230v when ordering S - Switch Dimming D - Digital Dimming (DSI) A - Digital Addressable Lighting Interface (DALI) C - Bi-Level Dimming (Corridor Function)

Mounting mode

Ceiling recessed

Shape and measurements

Height: 3.35 in Diameter: 8.66 in

Adjustability

Fixed

Electric

System power: 17.6 W