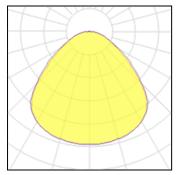

## Light output 1 (integrated, emergency)

| Lamp type          | LED      | CCT         | 4000 K |
|--------------------|----------|-------------|--------|
| Nominal lamp power | 18 W     | CRI         | 80     |
| Total flux         | 2085 lm  | LOR         | 100%   |
| Luminous efficacy  | 116 lm/W | Total power | 18 W   |