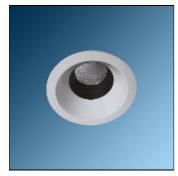

## Product data sheet

ARTEMIS 2000LM 19W HIGH POWER LED DOWNLIGHT LUMINAIRE WITH GLARE CONTROL , 3000K ,  $\emptyset$ 150MM , ANODIZED M587WD6LED4830-W

MAZINOOR

ARTEMIS recessed glare free downlight is manufactured by Mazinoor for recessed mounting in modern retail shop and commercial lighting applications. ARTEMIS LED is offered in various sizes. Energy saving, optimal glare control, and aesthetics are among the highlights of ARTEMIS

Mounting mode

Ceiling recessed

Shape and measurements

Height: 4.96 in Diameter: 6.61 in

Adjustability

Fixed

Electric

System power: 19 W