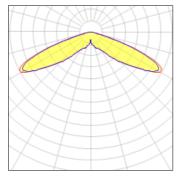

## Light output 1 (integrated)

| Lamp type          | LED      | CCT         | 4000 K |
|--------------------|----------|-------------|--------|
| Nominal lamp power | 67 W     | CRI         | 70     |
| Total flux         | 7386 lm  | LOR         | 100%   |
| Luminous efficacy  | 110 lm/W | Total power | 67 W   |