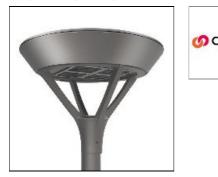

## PMM MESA PMM-SA1D-740-U-5MQ COOPER LIGHTING

Die-cast aluminum housing and door, Lumens packages ranging from 3,000 - 29,000 lumens, Choice of 13 high-efficiency, patented AccuLED Optics™, Base casting slip fits over a standard 3" O.D. tenon, Wall, single and dual-mount configurations available, 10kV/10vkA surge protection standard, LED fixture features a five-year warranty