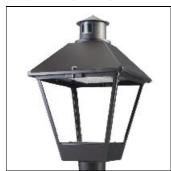

## Product data sheet

LXF/LXT LEXINGTON HID/LED LXF.LXT-PA1-30-740-U-T2R-HSS

COOPER LIGHTING

Aluminum housing, top, and base, Greater than 98% life at 60,000 hours ( $40^{\circ}$ C) (LED), Up to 140 lumens per watt, Lumen packages ranging from 2,000 – 11,000 lumens, Self-aligning pole-top fitter fits 2-3/8" and 3" O.D. tenons, Optional NEMA photocontrol receptacle, Five-year warranty (LED)

Mounting mode

Pole top mounted

Shape and measurements

Height: 0.39 in Diameter: 14.00 in

Adjustability

Fixed

Electric

System power: 31 W