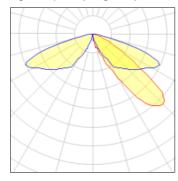

## Light output 1 (integrated)

| Lamp type          | LED     | CCT         | 4000 K |
|--------------------|---------|-------------|--------|
| Nominal lamp power | 31 W    | CRI         | 70     |
| Total flux         | 3069 lm | LOR         | 100%   |
| Luminous efficacy  | 99 lm/W | Total power | 31 W   |