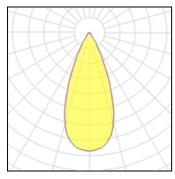

IP 54

Light output 1

## 

| I X LED            |          |             |        |
|--------------------|----------|-------------|--------|
| Nominal lamp power | 4.98 W   | LOR         | 80%    |
| Lamp flux          | 710 lm   | Total flux  | 568 lm |
| Luminous efficacy  | 143 lm/W | Total power | 4.98 W |
| CCT                | 4000 K   |             |        |
| CRI                | 90       |             |        |
|                    |          |             |        |