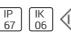

Height: 2.60 in Diameter: 2.56 in

Adjustability

Fixed

Electric

System power: 3.4 W Appliance Class: III

Protection

IP: 67 IK: 06