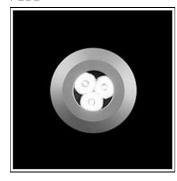

## Product data sheet

SIGMA LED 518008

FLOS

• Recessed light for outdoor installation on wall, ceiling or ground. • Configuration: turned aluminium body (EN AW 6060) with 15 micron anodizing for high resistance to corrosion. Caps and flat frame in 316L stainless steel.

Height: 2.60 in Diameter: 2.56 in

Adjustability

Fixed

Electric

System power: 3.4 W Appliance Class: III

Protection

IP: 67 IK: 06