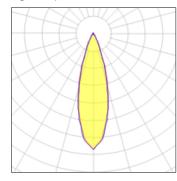

## Light output 1

| 1 x LED            |         |
|--------------------|---------|
| Nominal lamp power | 2.4 W   |
| Lamp flux          | 125 lm  |
| Luminous efficacy  | 36 lm/W |
| CCT                | 4000 K  |
| CRI                | 80      |

| LOR         | 98%    |
|-------------|--------|
| Total flux  | 123 lm |
| Total power | 3.4 W  |
|             |        |
|             |        |

Mounting mode

Ceiling recessed

Shape and measurements