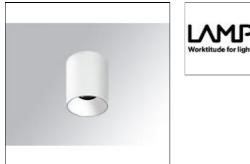

## Product data sheet

KOMBIC 100 SF 2000 IP43 WW WFL WH/WH. K11SF2040WF830NWW

LAMP

Suspended or ceiling mounting downlight model KOMBIC 100 SF 2000 IP43 WW WFL WH/WH. LAMP brand. Body made of white aluminum extrusion with white polycarbonate reflector. Injected aluminum heat sink. Model for COB LED, with Warm White temperature and control gear included. With Wide Flood optics to achieve a controlled light distribution and low glare level, less than UGR 17. IP43 protection rating. Insulation class I.

## Mounting mode

Ceiling mounted

Shape and measurements

Height: 0.04 in Diameter: 3.74 in