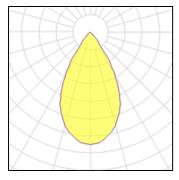

## Product data sheet

KOMBIC 100 SF 2000 IP43 WW WFL WH/WH. K11SF2040WF830NWW

LAMP

Suspended or ceiling mounting downlight model KOMBIC 100 SF 2000 IP43 WW WFL WH/WH. LAMP brand. Body made of white aluminum extrusion with white polycarbonate reflector. Injected aluminum heat sink. Model for COB LED, with Warm White temperature and control gear included. With Wide Flood optics to achieve a controlled light distribution and low glare level, less than UGR 17. IP43 protection rating. Insulation class I.