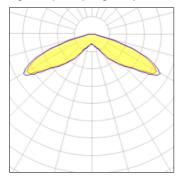

## Light output 1 (integrated)

| Lamp type          | LED      | CCT         | 5700 K |
|--------------------|----------|-------------|--------|
| Nominal lamp power | 97.2 W   | CRI         | 70     |
| Total flux         | 10732 lm | LOR         | 100%   |
| Luminous efficacy  | 110 lm/W | Total power | 97.2 W |