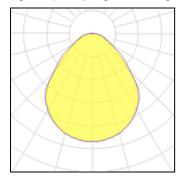

# Light output 1 (integrated, emergency)

| Lamp type          | LED      | CCT         | 4000 K |
|--------------------|----------|-------------|--------|
| Nominal lamp power | 32 W     | CRI         | 80     |
| Total flux         | 4745 lm  | LOR         | 100%   |
| Luminous efficacy  | 148 lm/W | Total power | 32 W   |