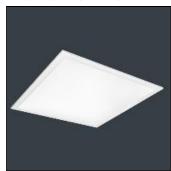

# Product data sheet

SKYPRO - PENDANT - 29W - IP40 - 4000K - EMERGENCY ESP29PM

THORLUX LIGHTING

Highly efficient back-lit luminaires with a flat, low glare diffuser. SkyPro is part of the SkyCore family, a range of luminaires designed with sustainability and circularity principals in mind. SkyCore luminaires use the Fast-Fix wiring enclosure, wattage selector and Thorlux patented LUX Guard technology for fast installation, future flexibility and prolonged life.

#### Mounting mode

Pendant

#### Shape and measurements

Length: 23.50 in Width: 23.50 in Height: 3.54 in