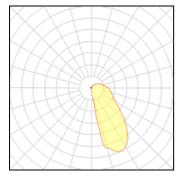

# Product data sheet

MOBALA 1002982

SLV

Aluminium recessed wall light MOBALA WL. The invisibly installed LED emits its light indirectly onto the surface to be illuminated. This makes glare-free illumination of walkways and staircases possible, for example. The MOBALA recessed fitting is available with a white housing. An installation frame and a mounting box for installation in masonry are optionally available. This luminaire contains built-in LED lamps.

# Light output 1 (integrated)

| Lamp type          | LED     | CCT         | 2962 K |
|--------------------|---------|-------------|--------|
| Nominal lamp power | 1 W     | CRI         | 85     |
| Total flux         | 14 lm   | LOR         | 100%   |
| Luminous efficacy  | 14 lm/W | ULOR        | 17%    |
|                    |         | Total power | 1 W    |