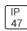

## Product data sheet

LXF/LXT LEXINGTON HID/LED LXF.LXT-PA1-100-722-U-T3

COOPER LIGHTING







Aluminum housing, top, and base, Greater than 98% life at 60,000 hours ( $40^{\circ}$ C) (LED), Up to 140 lumens per watt, Lumen packages ranging from 2,000 – 11,000 lumens, Self-aligning pole-top fitter fits 2-3/8" and 3" O.D. tenons, Optional NEMA photocontrol receptacle, Five-year warranty (LED)

## Light output 1 (integrated)



| Lamp type          | LED     | CCT         | 2200 K |
|--------------------|---------|-------------|--------|
| Nominal lamp power | 96 W    | CRI         | 70     |
| Total flux         | 7455 lm | LOR         | 100%   |
| Luminous efficacy  | 78 lm/W | Total power | 96 W   |

Mounting mode

Pole top mounted

Shape and measurements

Height: 0.39 in Diameter: 14.00 in

Adjustability

Fixed

Electric

System power: 96 W

Protection

IP: 47