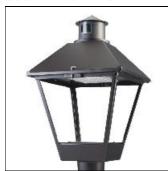

## Product data sheet

LXF/LXT LEXINGTON HID/LED LXF.LXT-PA1-100-722-U-T3

COOPER LIGHTING

Aluminum housing, top, and base, Greater than 98% life at 60,000 hours ( $40^{\circ}$ C) (LED), Up to 140 lumens per watt, Lumen packages ranging from 2,000 – 11,000 lumens, Self-aligning pole-top fitter fits 2-3/8" and 3" O.D. tenons, Optional NEMA photocontrol receptacle, Five-year warranty (LED)

Mounting mode

Pole top mounted

Shape and measurements

Height: 0.39 in Diameter: 14.00 in

Adjustability

Fixed

Electric

System power: 96 W