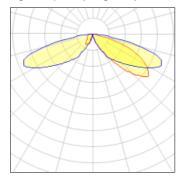

## Light output 1 (integrated)

| Lamp type          | LED     | CCT         | 2200 K |
|--------------------|---------|-------------|--------|
| Nominal lamp power | 96 W    | CRI         | 70     |
| Total flux         | 7455 lm | LOR         | 100%   |
| Luminous efficacy  | 78 lm/W | Total power | 96 W   |