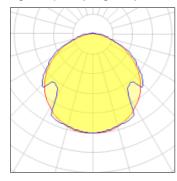

## Light output 1 (integrated)

| Lamp type          | LED     | CCT         | 3000 K  |
|--------------------|---------|-------------|---------|
| Nominal lamp power | 345.2 W | CRI         | 100     |
| Total flux         | 2878 lm | LOR         | 100%    |
| Luminous efficacy  | 8 lm/W  | Total power | 345.2 W |