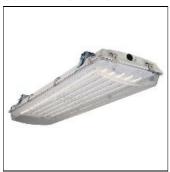

## VRVT4 VRVT4LED-LD5-18-PC-UNV-LR63-CD2-WL-U

Chemical resistant stainless steel latches withstand the test of time, Tough polycarbonate lens sealed to prevent water, bugs and debris, Rugged fiber reinforced housing, Superior LED with high efficacy options, 4' length available, Narrow spectrum color LEDs available, Tamper resistant screws secure latches to prevent unwanted access

#### Mounting mode

Ceiling mounted, Pendant

## Shape and measurements

Length: 12.50 in Width: 49.50 in Height: 3.00 in