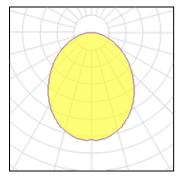

## Light output 1 (integrated)

| Lamp type          | LED     | CCT         | 3000 K |
|--------------------|---------|-------------|--------|
| Nominal lamp power | 9 W     | CRI         | 80     |
| Total flux         | 500 lm  | LOR         | 100%   |
| Luminous efficacy  | 56 lm/W | Total power | 9 W    |