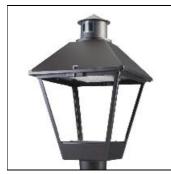

## Product data sheet

LXF/LXT LEXINGTON HID/LED LXF.LXT-PA1-20-740-U-T3-A

COOPER LIGHTING

Aluminum housing, top, and base, Greater than 98% life at 60,000 hours ( $40^{\circ}$ C) (LED), Up to 140 lumens per watt, Lumen packages ranging from 2,000 – 11,000 lumens, Self-aligning pole-top fitter fits 2-3/8" and 3" O.D. tenons, Optional NEMA photocontrol receptacle, Five-year warranty (LED)

Mounting mode

Pole top mounted

Shape and measurements

Height: 10.00 in Diameter: 14.00 in

Adjustability

Fixed

Electric

System power: 21 W