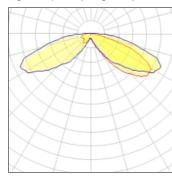

## Light output 1 (integrated)

| Lamp type          | LED      | CCT         | 4000 K |
|--------------------|----------|-------------|--------|
| Nominal lamp power | 21 W     | CRI         | 70     |
| Total flux         | 2622 lm  | LOR         | 100%   |
| Luminous efficacy  | 125 lm/W | ULOR        | 4%     |
|                    |          | Total power | 21 W   |