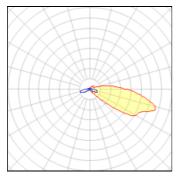

#### Light output 3 (integrated)

| Lamp type          | LED    | CCT         | 0 K  |
|--------------------|--------|-------------|------|
| Nominal lamp power | 10 W   | CRI         | -29  |
| Total flux         | 13 lm  | LOR         | 100% |
| Luminous efficacy  | 1 lm/W | Total power | 10 W |

#### Light output 4 (integrated)

| Lamp type          | LED     | CCT         | 4032 K |
|--------------------|---------|-------------|--------|
| Nominal lamp power | 21.2 W  | CRI         | 80     |
| Total flux         | 395 lm  | LOR         | 100%   |
| Luminous efficacy  | 19 lm/W | ULOR        | 18%    |
|                    |         | Total power | 21.2 W |