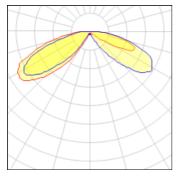

#### Light output 1 (integrated)

| Lamp type          | LED    | ССТ         | 0 K  |
|--------------------|--------|-------------|------|
| Nominal lamp power | 6 W    | CRI         | -50  |
| Total flux         | 7 lm   | LOR         | 100% |
| Luminous efficacy  | 1 lm/W | Total power | 6 W  |

### Light output 2 (integrated)

| Lamp type          | LED    | CCT         | 7247 K |
|--------------------|--------|-------------|--------|
| Nominal lamp power | 4.3 W  | CRI         | -18    |
| Total flux         | 12 lm  | LOR         | 100%   |
| Luminous efficacy  | 3 lm/W | Total power | 4.3 W  |