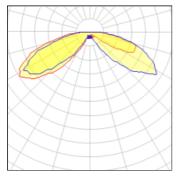

#### Light output 1 (integrated)

| Lamp type          | LED    | ССТ         | 0 K  |
|--------------------|--------|-------------|------|
| Nominal lamp power | 6 W    | CRI         | -50  |
| Total flux         | 7 lm   | LOR         | 100% |
| Luminous efficacy  | 1 lm/W | Total power | 6 W  |

### Light output 2 (integrated)

| Lamp type          | LED    | CCT         | 7247 K |
|--------------------|--------|-------------|--------|
| Nominal lamp power | 4.3 W  | CRI         | -18    |
| Total flux         | 12 lm  | LOR         | 100%   |
| Luminous efficacy  | 3 lm/W | Total power | 4.3 W  |

#### Light output 3 (integrated)

| Lamp type          | LED    | CCT         | 0 K  |
|--------------------|--------|-------------|------|
| Nominal lamp power | 10 W   | CRI         | -29  |
| Total flux         | 13 lm  | LOR         | 100% |
| Luminous efficacy  | 1 lm/W | Total power | 10 W |

#### Light output 4 (integrated)

| Lamp type          | LED     | CCT         | 4032 K |
|--------------------|---------|-------------|--------|
| Nominal lamp power | 21.2 W  | CRI         | 80     |
| Total flux         | 395 lm  | LOR         | 100%   |
| Luminous efficacy  | 19 lm/W | ULOR        | 18%    |
|                    |         | Total power | 21.2 W |