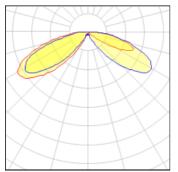

#### Light output 1 (integrated)

| Lamp type          | LED    | ССТ         | 0 K  |
|--------------------|--------|-------------|------|
| Nominal lamp power | 6 W    | CRI         | -50  |
| Total flux         | 7 lm   | LOR         | 100% |
| Luminous efficacy  | 1 lm/W | Total power | 6 W  |

### Light output 2 (integrated)

| Lamp type          | LED    | CCT         | 7247 K |
|--------------------|--------|-------------|--------|
| Nominal lamp power | 4.3 W  | CRI         | -18    |
| Total flux         | 12 lm  | LOR         | 100%   |
| Luminous efficacy  | 3 lm/W | Total power | 4.3 W  |

#### Light output 3 (integrated)

| Lamp type          | LED    | CCT         | 0 K  |
|--------------------|--------|-------------|------|
| Nominal lamp power | 10 W   | CRI         | -29  |
| Total flux         | 13 lm  | LOR         | 100% |
| Luminous efficacy  | 1 lm/W | Total power | 10 W |

#### Light output 4 (integrated)

| Lamp type          | LED     | CCT         | 4032 K |
|--------------------|---------|-------------|--------|
| Nominal lamp power | 21.2 W  | CRI         | 80     |
| Total flux         | 395 lm  | LOR         | 100%   |
| Luminous efficacy  | 19 lm/W | ULOR        | 18%    |
|                    |         | Total power | 21.2 W |