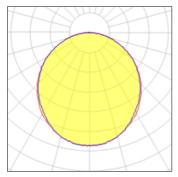

## Light output 1 (integrated)

| Lamp type          | LED     | CCT         | 4000 K |
|--------------------|---------|-------------|--------|
| Nominal lamp power | 50 W    | CRI         | 80     |
| Total flux         | 3200 lm | LOR         | 100%   |
| Luminous efficacy  | 64 lm/W | Total power | 50 W   |