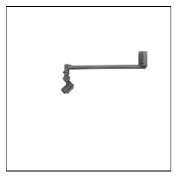

# Product data sheet

FLD111 [EE] IP55:LED-3/6W/3K 145-9801

WE-EF

IP55, Class I. IK07. Marine-grade, all aluminium construction. 5CE superior corrosion protection including PCS hardware. Safety glass lens. Silicone CCG® Controlled Compression Gasket. Luminaire is factory-sealed and does not need to be opened during installation. Integral EC electronic converter in thermally-separated compartment. Advanced thermal management protects LEDs while optimising lumens output. CAD-optimised optics for superior illumination and glare control. OLC® One LED Concept. Two cable entries. Knuckle permits 350° horizontal and 180° vertical aiming of optics.