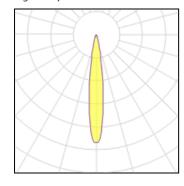

#### Light output 1

#### 3 x LED

| Nominal lamp power | 2 W     |
|--------------------|---------|
| Lamp flux          | 290 lm  |
| Luminous efficacy  | 87 lm/W |
| CCT                | 3000 K  |
| CRI                | 80      |

LOR
Total flux
Total power

75% 649 lm 7.5 W