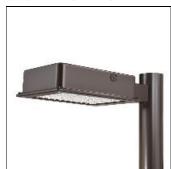

## Product data sheet

RV RIDGEVIEW LED LDRV-5WQ-E01-E-7030

**COOPER LIGHTING** 

One-piece, die-cast aluminum housing can be pole or wall-mounted, Optical design creates consistent distribution and scalability, Choice of 12 high-efficiency, patented AccuLED Optics™, Standard in 4000K (+/- 275K) CCT and nominal 70 CRI, Suitable for operation in -40°C to 40°C ambient environments, 120-277V 50/60Hz, 347V 60Hz or 480V 60Hz operation, Proprietary circuit module withstands 10kV of transient line surge, Optional battery pack and bi-level switching, Five-year warranty

Mounting mode

Pole top mounted

Shape and measurements

Length: 2.04 in Width: 12.00 in Height: 0.39 in

Adjustability

Fixed

Electric

System power: 24.7 W