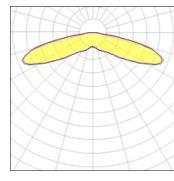

## Light output 1 (integrated)

| Lamp type          | LED      | CCT         | 3000 K |
|--------------------|----------|-------------|--------|
| Nominal lamp power | 24.7 W   | CRI         | 75     |
| Total flux         | 2800 lm  | LOR         | 100%   |
| Luminous efficacy  | 113 lm/W | Total power | 24.7 W |