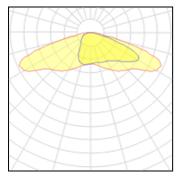

## Light output 1

## 

| 18 x LED           |         |             |         |
|--------------------|---------|-------------|---------|
| Nominal lamp power | 2 W     | LOR         | 70%     |
| Lamp flux          | 290 lm  | Total flux  | 3652 lm |
| Luminous efficacy  | 89 lm/W | Total power | 41 W    |
| CCT                | 3000 K  |             |         |
| CRI                | 80      |             |         |
|                    |         |             |         |