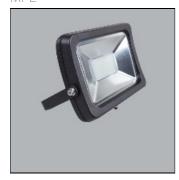

## Product data sheet

LED FLOOD LIGHT FLD 20W 2800K FLD-20V

MPE

- Led flood light - Lamp body made of powder coated aluminum - Lighting surface is protected by tempered glass - Ingress Protection IP65 - Driver is integrated inside the lamp - Size: 205 x 145 x 36 mm - Voltage: 100-240VAC - Power: 20W - Power Factor (PF): >0.95 - Luminance: 1600 lm - Luminous Efficacy: 80 lm/W - Color Temperature (CCT): 2800-3200K - RA >80 High Color Rendering Index - Beam angle: 120° - Chip LED: SMD 2835 - Life Time: 30,000 hours - Instant Light: 0s - European Standard CE - RoHS

Mounting mode

Pole top mounted

Shape and measurements

Length: 8.07 in Width: 5.71 in Height: 1.42 in

Adjustability

Rotatable

Electric

System power: 20.3 W