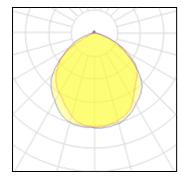

## Light output 1

| 1 x LED            |         |             |         |
|--------------------|---------|-------------|---------|
| Nominal lamp power | 20 W    | LOR         | 100%    |
| Lamp flux          | 1500 lm | ULOR        | 3%      |
| Luminous efficacy  | 74 lm/W | Total flux  | 1500 lm |
| CCT                | 2800 K  | Total power | 20.3 W  |
| CRI                | 82      |             |         |