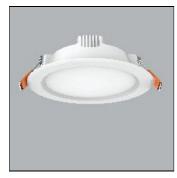

## Product data sheet

LED DOWNLIGHT SERIES DLE 12W 3000K DLE-12V

MPE

- Round shape Recessed mounted on ceiling or use additional SRDLE accessories for floating mounting Driver is integrated inside the light.
- Size: Ø166 x 54mm Cut out: Ø150mm Voltage: 100-240VAC Power: 12W Power Factor (PF): >0.5 Luminance: 1200 lm Color Temperature (CCT): 2800-3200K RA >80 High Color Rendering Index Beam angle: 110 ° Chip LED: SMD 2835 Life Time: 30,000 hours Instant Light: 0s European Standard CE RoHS