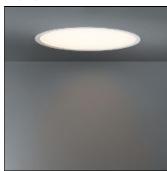

## Product data sheet

FLAT MOON 470 RECESSED LED 3000K GI BLACK STRUC + ICE PRISMATIC 13280132+13289100

MODULAR

Enchanting moonlight Contemporary architectural projects love a minimalist, slim lighting design. Flat moon is a stylish, reduced height fixture (78 mm) that distributes a soft, yet functional light. Office-compliant when combined with one of the prismatic diffusers, it is also a perfect fit for public spaces, hotels, restaurants or retail environments. Exceptionally versatile, Flat moon can be either surface-mounted, recessed or suspended (with two types of suspension kits for either down or up/down lighter) and even directly mounted and connected onto the gear. It comes in three sizes: 450, 650 or 950 mm diameter.

| 63%     |
|---------|
| 2021 lm |
| 29.4 W  |
|         |

Mounting mode

Ceiling recessed

Shape and measurements

Height: 3.07 in Diameter: 18.50 in Weight: 4.45 kg

Adjustability

Fixed

Electric